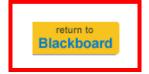

# Pairing an Instructor's BlackBoard Account with Connect – One Time Process



### 1. Select the Desired Course







# 2. Navigate down to the Course Tools & Select "McGraw-Hill Higher Education"







## 3. Click "Pair Course with a Connect Section"







## 4. You are Prompted to the below page. Login using your McGraw-Hill Credentials





ONLY REQUIRED IF THIS IS THE FIRST TIME YOU ARE ACCESSING CONNECT



## 5. After Signing in, Click"A Section in an Existing Connect Course"







# 6. Select Any Available Section & Click "Save"







# 7. Once Paired Successfully, Click "Return to Blackboard"





### pair your course with Connect





### Blackboard

Your Blackboard Course



#### Connect

Fall 2017 (MGT-1003 Principles...) LearnSmart

go to section home page

here's what you can do next



## 8. CHECK that the Connect Section is Paired & Single Sign On is Achieved



Default MCGH Template (Foundations)

Home Page

eTextbook

Student Guide

Instructor Resources

Announcements

My Grades

COURSE MANAGEMENT

Control Panel

Content Collection

Course Tools

Bookshelf

Achievements Announcements Batch Create Grade Columns Batch Delete Grade Columns Blackboard Collaborate Blackboard Collaborate Ultra Blogs

### McGraw-Hill Higher Education



#### McGraw-Hill Connect

McGraw-Hill Connect is a web-based assignment and assessment platform that helps connect students to their coursework and to success beyond the course.

##