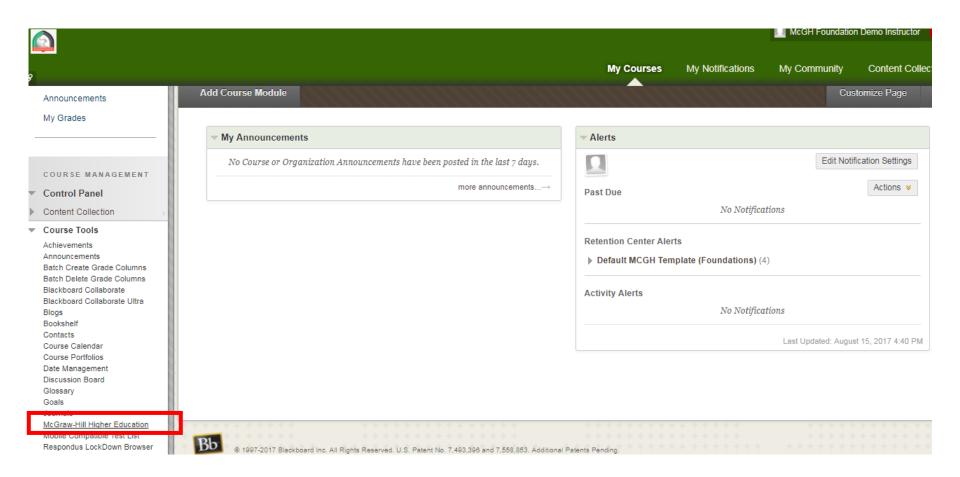

# Pairing an Instructor's BlackBoard Account with Connect – One Time Process



### 1. Select the Desired Course







# 2. Navigate down to the Course Tools & Select "McGraw-Hill Higher Education"







## 3. Click "Pair Course with a Connect Section"







## 4. You are Prompted to the below page. Login using your McGraw-Hill Credentials





ONLY REQUIRED IF THIS IS THE FIRST TIME YOU ARE ACCESSING CONNECT



## 5. After Signing in, Click"A Section in an Existing Connect Course"







# 6. Select Any Available Section & Click "Save"







# 7. Once Paired Successfully, Click "Return to Blackboard"





### pair your course with Connect





### Blackboard

Your Blackboard Course



#### Connect

Fall 2017 (MGT-1003 Principles...) LearnSmart

go to section home page

here's what you can do next



## 8. CHECK that the Connect Section is Paired & Single Sign On is Achieved



Default MCGH Template (Foundations)

Home Page

eTextbook

Student Guide

Instructor Resources

Announcemen