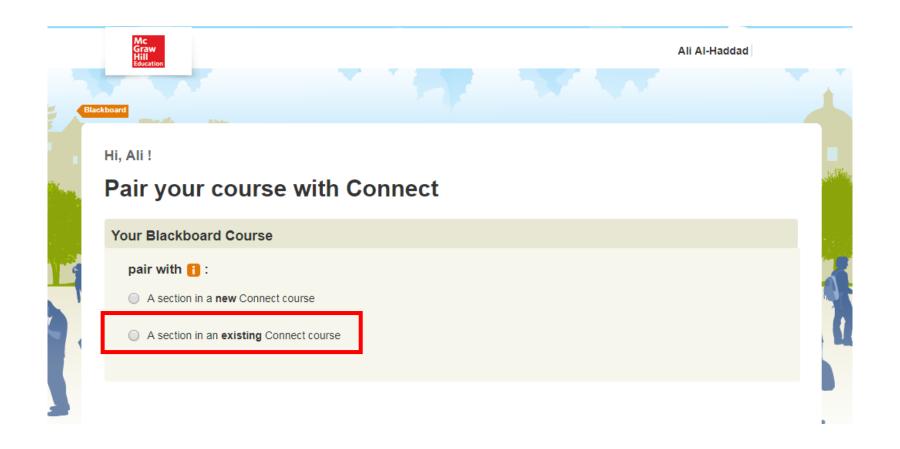

# Pairing an Instructor's BlackBoard Account with Connect – One Time Process



### 1. Select the Desired Course







# 2. Navigate down to the Course Tools & Select "McGraw-Hill Higher Education"







## 3. Click "Pair Course with a Connect Section"







## 4. You are Prompted to the below page. Login using your McGraw-Hill Credentials





ONLY REQUIRED IF THIS IS THE FIRST TIME YOU ARE ACCESSING CONNECT



## 5. After Signing in, Click"A Section in an Existing Connect Course"







# 6. Select Any Available Section & Click "Save"







# 7. Once Paired Successfully, Click "Return to Blackboard"





### pair your course with Connect





### Blackboard

Your Blackboard Course



#### Connect

Fall 2017 (MGT-1003 Principles...) LearnSmart

go to section home page

here's what you can do next



## 8. CHECK that the Connect Section is Paired & Single Sign On is Achieved



Default MCGH Template (Foundations)

Home Page

eTextbook

Student Guide

Instructor Resources

Announcements

My Grades

COURSE MANAGEMENT

Control Panel

Content Collection

Course Tools

Bookshelf

Achievements Announcements Batch Create Grade Columns Batch Delete Grade Columns Blackboard Collaborate Blackboard Collaborate Ultra Blogs

### McGraw-Hill Higher Education



#### McGraw-Hill Conn