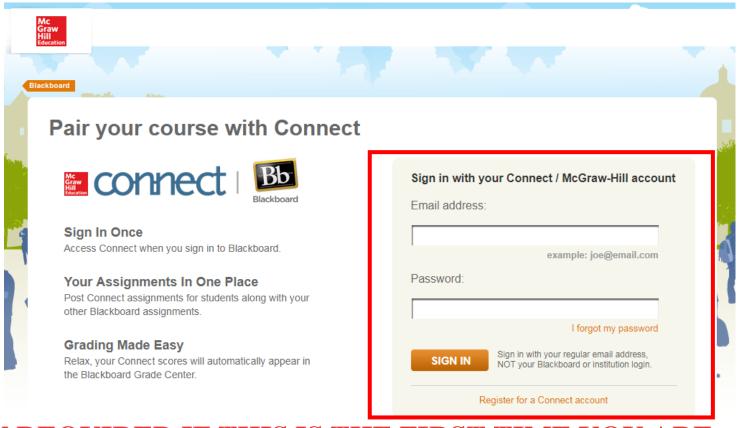

## 4. You are Prompted to the below page. Login using your McGraw-Hill Credentials

ONLY REQUIRED IF THIS IS THE FIRST TIME YOU ARE ACCESSING CONNECT