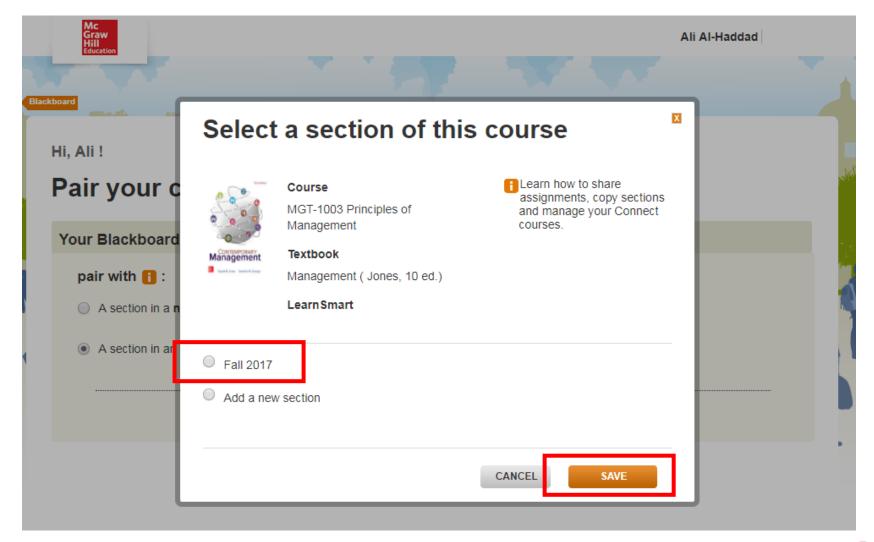

# Pairing an Instructor's BlackBoard Account with Connect – One Time Process



### 1. Select the Desired Course







# 2. Navigate down to the Course Tools & Select "McGraw-Hill Higher Education"







## 3. Click "Pair Course with a Connect Section"







## 4. You are Prompted to the below page. Login using your McGraw-Hill Credentials





ONLY REQUIRED IF THIS IS THE FIRST TIME YOU ARE ACCESSING CONNECT



## 5. After Signing in, Click"A Section in an Existing Connect Course"







# 6. Select Any Available Section & Click "Save"







# 7. Once Paired Successfully, Click "Return to Blackboard"





### pair your course with Connect





### Blackboard

Your Blackboard Course



#### Connect

Fall 2017 (MGT-1003 Principles...) LearnSmart

go to section home page

here's what you can do next



## 8. CHECK that the Connect Section is Paired & Single Sign On is Achieved



Default MCGH Template (Foundations)

Home Page

eTextbook

Student Guide

Instructor Resources

Announcements

My Grades

COURSE MANAGEMENT

Control Panel

Content Collection

Course Tools

Bookshelf

Achievements Announcements Batch Create Grade Columns Batch Delete Grade Columns Blackboard Collaborate Blackboard Collaborate Ultra Blogs

### McGraw-Hill Higher Education



#### McGraw-Hill Connect

McGraw-Hill Connect is a web-based assignment and a