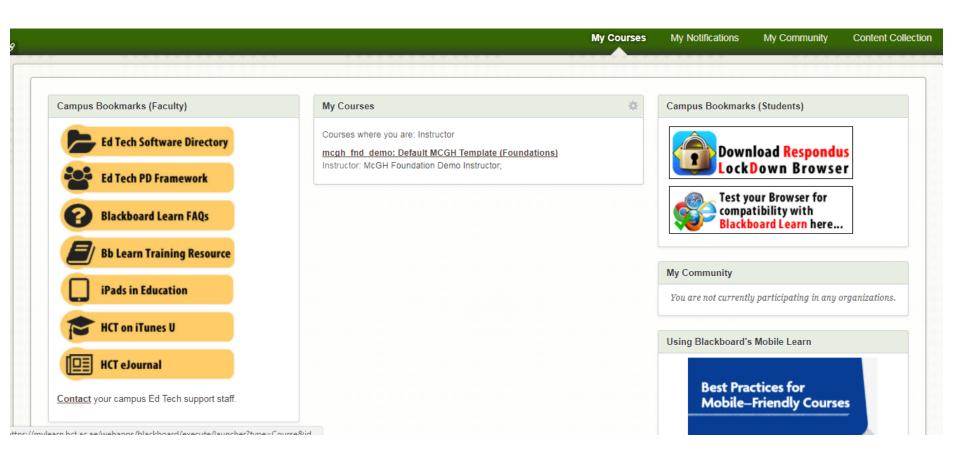

# Pairing an Instructor's BlackBoard Account with Connect – One Time Process



### 1. Select the Desired Course







# 2. Navigate down to the Course Tools & Select "McGraw-Hill Higher Education"







## 3. Click "Pair Course with a Connect Section"







## 4. You are Prompted to the below page. Login using your McGraw-Hill Credentials





ONLY REQUIRED IF THIS IS THE FIRST TIME YOU ARE ACCESSING CONNECT



## 5. After Signing in, Click"A Section in an Existing Connect Course"







# 6. Select Any Available Section & Click "Save"







# 7. Once Paired Successfully, Click "Return to Blackboard"





### pair your course with Connect





### Blackboard

Your Blackboard Course



#### Connect

Fall 2017 (MGT-1003 Principles...) LearnSmart

go to section home page

here's what you can do next



## 8. CHECK that the Connect Section is Paired & Single Sign On is Achieved



Default MCGH Template