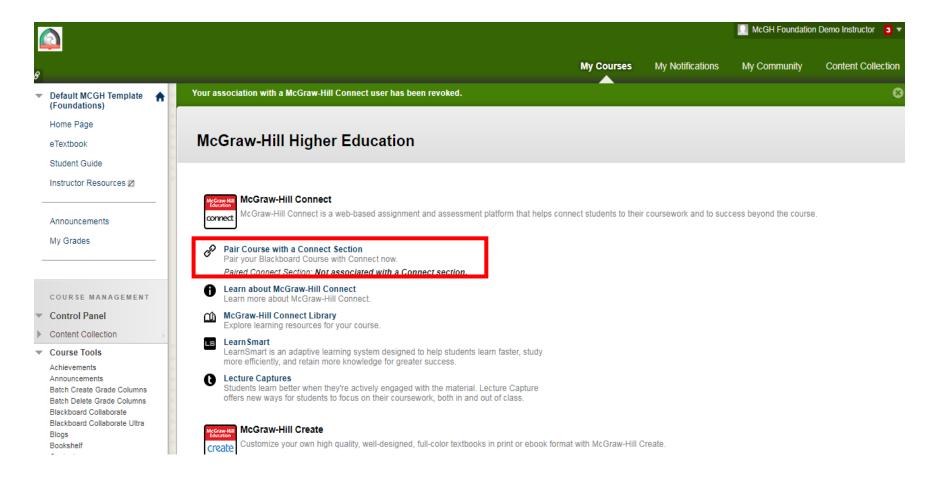

# Pairing an Instructor's BlackBoard Account with Connect – One Time Process



### 1. Select the Desired Course







# 2. Navigate down to the Course Tools & Select "McGraw-Hill Higher Education"







## 3. Click "Pair Course with a Connect Section"







## 4. You are Prompted to the below page. Login using your McGraw-Hill Credentials





ONLY REQUIRED IF THIS IS THE FIRST TIME YOU ARE ACCESSING CONNECT



## 5. After Signing in, Click"A Section in an Existing Connect Course"







# 6. Select Any Available Section & Click "Save"







# 7. Once Paired Successfully, Click "Return to Blackboard"





### pair your course with Connect





### Blackboard

Your Blackboard Course



#### Connect

Fall 2017 (MGT-1003 Principles...) LearnSmart

go to section home page

here's what you can do next



## 8. CHECK that the Connect Section is Paired & Single Sign On is Achieved



Default MCGH Template (Foundations)

Home Page

eTextbook

Student Guide

Instructor Resources

Announcements

My Grades

COURSE MANAGEMENT

Control Panel

Content