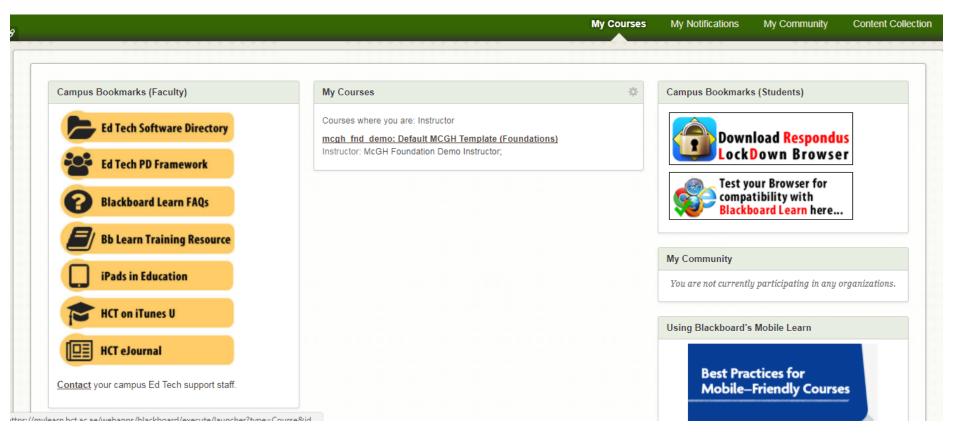

## 2. Click "eTextbook"

| 2<br>2                                                      | My Cours                                                                     | es My Notifications   | My Community |
|-------------------------------------------------------------|------------------------------------------------------------------------------|-----------------------|--------------|
| state of the Home Page                                      |                                                                              |                       |              |
| + 🛛 🖃 C 🗤                                                   | كلُيــان التقنية العليــا<br>HIGHER COLLEGES OF TECHNOLOGY                   |                       | 5            |
| <ul> <li>BUS 2303 - Master Course A<br/>Template</li> </ul> | HIGHER COLLEGES OF TECHNOLOGY Digital Courseware                             |                       | -9-5         |
| : <u>eTextbook</u>                                          | Home Page ☉                                                                  |                       |              |
| Instructor Resources                                        | Add Course Module                                                            |                       |              |
| Announcements                                               | ✓ My Announcements                                                           | Alerts                |              |
| My Grades                                                   | No Course or Organization Announcements have been posted in the last 7 days. | -                     |              |
| COURSE MANAGEMENT                                           | more announcements→                                                          | Past Due              |              |
| Control Panel                                               |                                                                              |                       | No Notific   |
| Content Collection                                          |                                                                              | Retention Center Aler | ts           |
| Course Tools                                                |                                                                              |                       | No Retentio  |
| Evaluation                                                  |                                                                              | Activity Alerts       |              |